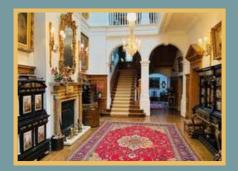

Entrance Hall

Sitting Room

Old Dining Room

Red Dining Room

The Oval (Outdoor)