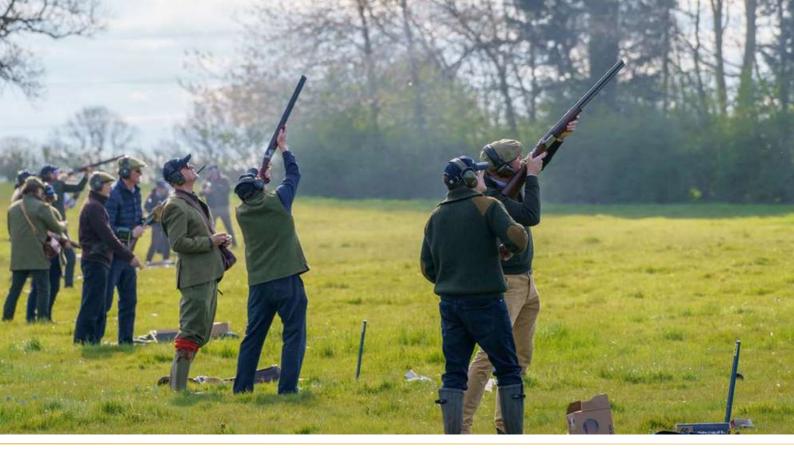

# A VERY SPECIAL SHOOT DAY

AT

Whatton House

Built in the eighteenth century, Whatton House is family home steeped in history.

Designed by the first lady crawshaw, the gardens are set within 15 acres of mixed woodland and formal gardens, with trails leading through shaded trees and little dells.

## SAMPLE ITINERARY\*

| 09:00 | Guests arrive at Whatton House, where breakfast will be served                    |
|-------|-----------------------------------------------------------------------------------|
| 09.30 | Guests will be briefed and introduced to their hosts for the day                  |
| 09:45 | The shooting party will make their way to the first drive                         |
| 12.00 | Following the second drive, elevenses is served in-field                          |
| 13:00 | Shooting recommences                                                              |
| 15:00 | The shooting party return to Whatton House, where pre-lunch drinks will be served |
| 15:30 | Lunch will be served on The Oval                                                  |
| 17:30 | Guests Depart                                                                     |