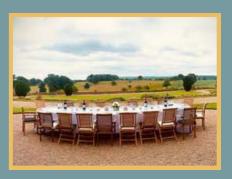

Entrance Hall

Sitting Room

Old Dining Room

Red Dining Room

The Oval (Outdoor)