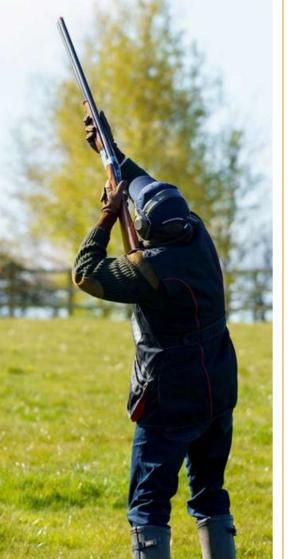

# A VERY SPECIAL SHOOT DAY

AT

Whatton House

Built in the eighteenth century, Whatton House is family home steeped in history.

Designed by the first lady crawshaw, the gardens are set within 15 acres of mixed woodland and formal gardens, with trails leading through shaded trees and little dells.

## SAMPLE ITINERARY\*

| 09:00 | Guests arrive at Whatton House, where breakfast will be served                    |
|-------|-----------------------------------------------------------------------------------|
| 09.30 | Guests will be briefed and introduced to their hosts for the day                  |
| 09:45 | The shooting party will make their way to the first drive                         |
| 12.00 | Following the second drive, elevenses is served in-field                          |
| 13:00 | Shooting recommences                                                              |
| 15:00 | The shooting party return to Whatton House, where pre-lunch drinks will be served |
| 15:30 | Lunch will be served on The Oval                                                  |
| 17:30 | Guests Depart                                                                     |