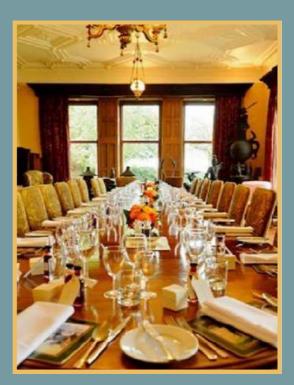

Entrance Hall

Sitting Room

Old Dining Room

Red Dining Room

The Oval (Outdoor)