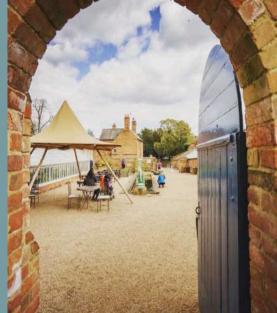

NING SIMULATED GAME SHOOT AT Whatton House

WHATTON HOUSE The private home of the Crawshaw Family

A UNIQUE SETTING FOR YOUR EVENING SHOOT





## SAMPLE ITINERARY\*

| 15.00 | Guests arrive at Whatton House, welcome drinks will be served     |
|-------|-------------------------------------------------------------------|
| 15:25 | Guests will be briefed and introduced to their host               |
| 15:30 | The shooting party will make their way to the first of two drives |
| 18:00 | Guests return to Whatton House for drinks                         |
| 18:30 | Barbecue meal to be served in The Courtyard                       |
| 19:30 | Guests free to depart                                             |

\*Timings can be adapted to suit your party, please call to discuss







THE SHOOT



#### THE COURTYARD





THE OVAL











### TIME TO EAT













#### COST PROPOSAL £210+VAT per gun\*

 $5210 \pm VA1$  PER GUN\*

\* Price based on a 20 plus gun day (maximum 30 guns)

Your package will include:

- Use of Whatton Hous eand grounds for the duration of your event
- Unlimited clays
- Safety equipment
- Two simulated game drives
- Whatton House host
- Public liability insurance
- Welcome drinks\*
- Delicious barbecue meal\*\* served in The Courtyard at Whatton House\*\*\*

\*Alcoholic drinks strictly limited whilst handling guns, plentiful soft drinks will be provided

- \*\* Barbecue includes half a bottle of wine per head and soft drinks.
- \*\*\* Option for your barbecue meal to be cooked and served on The Oval/in Whatton House is available at an additional char