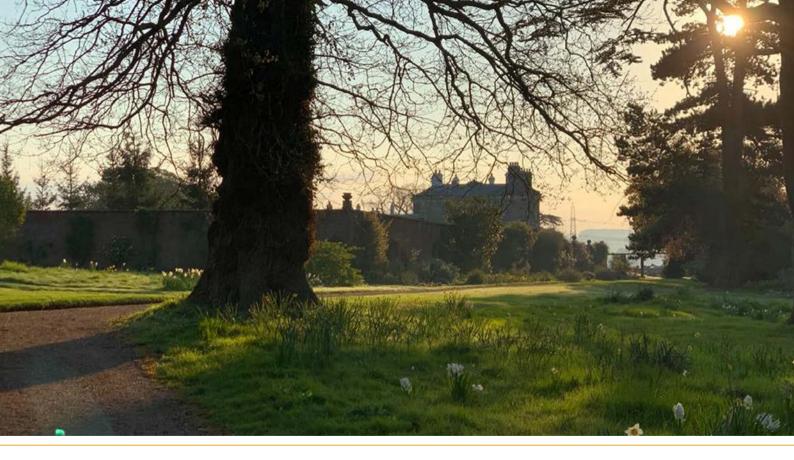

#### BUILT IN THE EIGHTEENTH CENTURY, WHATTON HOUSE IS FAMILY HOME STEEPED IN HISTORY.

DESIGNED BY THE FIRST LADY CRAWSHAW, THE GARDENS ARE SET within 15 acres of mixed woodland and formal gardens, with trails leading through shaded trees and little dells.